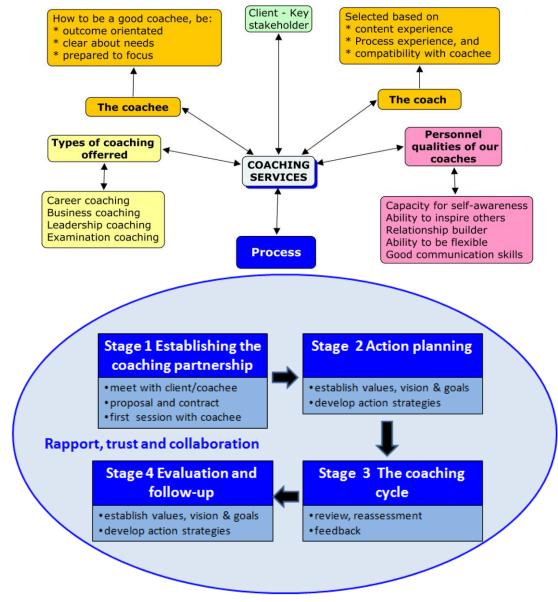

## **Coaching Services**

Pythagorisk have staff who are successful at coaching. Coaching is essentially a conversation about learning / change and involves asking the right questions. Our rationale and process for coaching is illustrate in the following model.